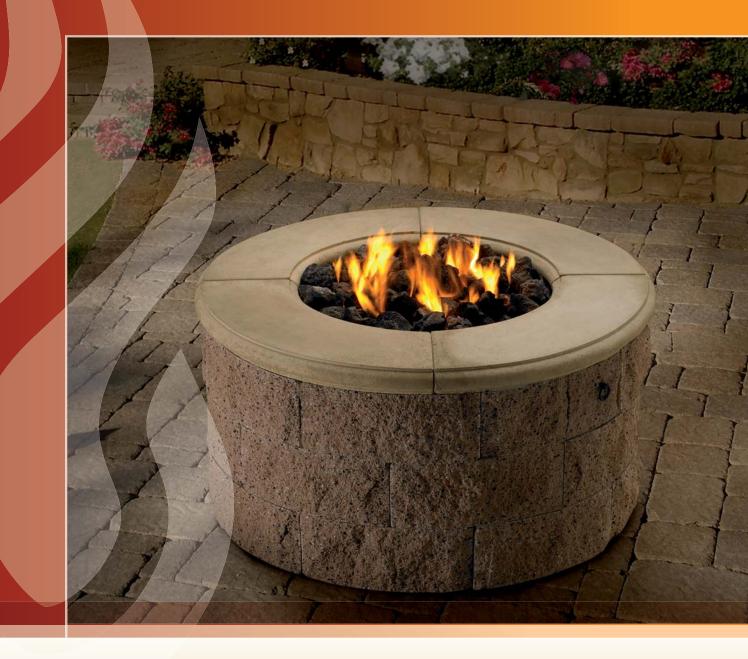

Outdoor living has become increasingly popular and no deck, patio or outdoor room would be complete without a fire to gather around. The Burntech Fire Ring is an authentic masonry, 48" diameter gas fire pit complete with integral gas burner system. Constructed of 8" split face concrete block and finished with a smooth stone cap, our fire rings are available in two or three tiered versions. The concealed gas control includes convenient electronic ignition while our custom, corrosion resistant aluminized steel burner is finished in a high-temperature black finish and concealed beneath the massive lava rock bed.

#### **Features & Benefits**

- Two and Three Tier HighVersions Available with Smooth Stone Cap
- Manual Control Burner with Electronic Ignition in Natural or Propane Gas
- Aluminized Steel Burner with Hi-Temp Black Finish
- Massive Lava Rock Bed Included
- Controls Hidden Behind Brick Block Access
  Panel
- Skillful Engineering Allows for Installation on your Patio or Outdoor Deck
- Lightweight Modular Construction & Optional Grouting Required for Easy Assembly