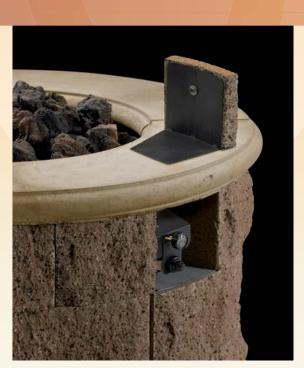

Hidden gas control is conveniently and discretely located for easy access and a natural, masonry installation.

Modular Pre-Cast Fireplace Systems

#### **Features & Benefits**

- Two and Three Tier HighVersions Available with Smooth Stone Cap
- Manual Control Burner with Electronic Ignition in Natural or Propane Gas
- Aluminized Steel Burner with Hi-Temp Black Finish
- Massive Lava Rock Bed Included
- Controls Hidden Behind Brick Block Access
  Panel
- Skillful Engineering Allows for Installation on your Patio or Outdoor Deck
- Lightweight Modular Construction & Optional Grouting Required for Easy Assembly