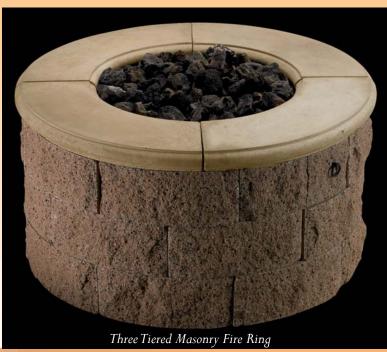

Outdoor living has become increasingly popular and no deck, patio or outdoor room would be complete without a fire to gather around. The Burntech Fire Ring is an authentic masonry, 48" diameter gas fire pit complete with integral gas burner system. Constructed of 8" split face concrete block and finished with a smooth stone cap, our fire rings are available in two or three tiered versions. The concealed gas control includes convenient electronic ignition while our custom, corrosion resistant aluminized steel burner is finished in a high-temperature black finish and concealed beneath the massive lava rock bed.

#### **Features & Benefits**

- Two and Three Tier HighVersions Available with Smooth Stone Cap
- Manual Control Burner with Electronic Ignition in Natural or Propane Gas
- Aluminized Steel Burner with Hi-Temp Black Finish
- Massive Lava Rock Bed Included
- Controls Hidden Behind Brick Block Access
  Panel
- Skillful Engineering Allows for Installation on your Patio or Outdoor Deck
- Lightweight Modular Construction & Optional Grouting Required for Easy Assembly